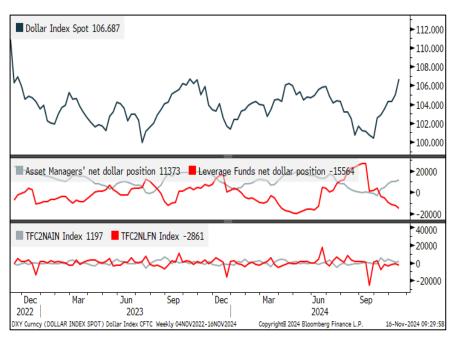

### **Market Summary & Outlook:**

- The dollar notched a seventh consecutive week of gains, its longest winning streak since February, as traders increased their bets that policies under President-elect Donald Trump will support the US currency. The Dollar Spot Index rose 1.61% in the week gone, pushing all major currencies lower. Meanwhile, traders have slightly raised their expectations for further gains in the greenback since Trump's presidential victory, as per the Commodity Futures Trading Commission data.
- Non-commercial investors raised their dollar longs to \$17.7 billion as of Nov. 12, compared to around \$17.6 billion the prior week, the smallest increase from the previous period as many traders went into the Nov. 5 election prepared for dollar gains.

Spot EURINR: Sell below 88.50 SL 89.70 Target 87.05

CFTC Positions: Non-commercial investors raised their dollar longs to \$17.7 billion as of Nov. 12, compared to around \$17.6 billion the prior week.