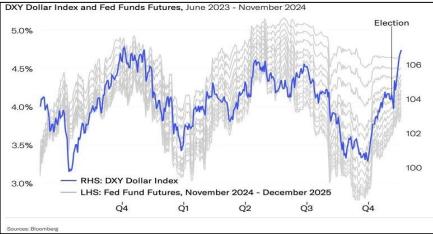

- Meanwhile, Federal Reserve Chair Jerome Powell stated on Thursday that there is no urgency to lower interest rates, as the US economy is performing "remarkably" well. These comments, along with strong economic data released on Friday, including gains in retail sales, led traders to bet on a more gradual interest rate-cutting cycle and a stronger dollar.
- In the week ahead, data from Japan and the UK is expected to show inflation ticking up. Turning to Asia, China and Indonesia are expected to keep interest rates unchanged. Traders will also be focused on the Group of 20 summit in Rio de Janeiro, where the world's most influential leaders will convene amid a geopolitically tense environment.