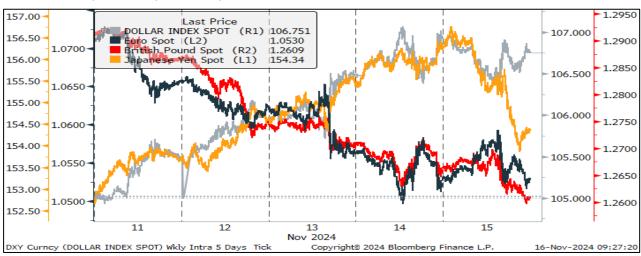

### **Market Summary & Outlook:**

- The dollar notched a seventh consecutive week of gains, its longest winning streak since February, as traders increased their bets that policies under President-elect Donald Trump will support the US currency. The Dollar Spot Index rose 1.61% in the week gone, pushing all major currencies lower. Meanwhile, traders have slightly raised their expectations for further gains in the greenback since Trump's presidential victory, as per the Commodity Futures Trading Commission data.
- Non-commercial investors raised their dollar longs to \$17.7 billion as of Nov. 12, compared to around \$17.6 billion the prior week, the smallest increase from the previous period as many traders went into the Nov. 5 election prepared for dollar gains.

| Currency Performance |           |           |          |  |  |  |  |  |  |
|----------------------|-----------|-----------|----------|--|--|--|--|--|--|
| Currency             | 15-Nov-24 | 08-Nov-24 | % Change |  |  |  |  |  |  |
| Dollar Index Spot    | 106.69    | 105.00    | 1.61%    |  |  |  |  |  |  |
| Euro Spot            | 1.0540    | 1.0718    | -1.66%   |  |  |  |  |  |  |
| British Pound Spot   | 1.2618    | 1.2921    | -2.35%   |  |  |  |  |  |  |
| Japanese Yen Spot    | 154.30    | 152.64    | 1.09%    |  |  |  |  |  |  |
| Chinese Yuan Spot    | 7.237     | 7.201     | 0.50%    |  |  |  |  |  |  |
| USDINR               | 84.41     | 84.37     | 0.04%    |  |  |  |  |  |  |
| EURINR               | 88.80     | 90.95     | -2.36%   |  |  |  |  |  |  |
| GBPINR               | 106.83    | 109.35    | -2.31%   |  |  |  |  |  |  |

- Meanwhile, Federal Reserve Chair Jerome Powell stated on Thursday that there is no urgency to lower interest rates, as the US economy is performing "remarkably" well. These comments, along with strong economic data released on Friday, including gains in retail sales, led traders to bet on a more gradual interest rate-cutting cycle and a stronger dollar.
- In the week ahead, data from Japan and the UK is expected to show inflation ticking up. Turning to Asia, China and Indonesia are expected to keep interest rates unchanged. Traders will also be focused on the Group of 20 summit in Rio de Janeiro, where the world's most influential leaders will convene amid a geopolitically tense environment.